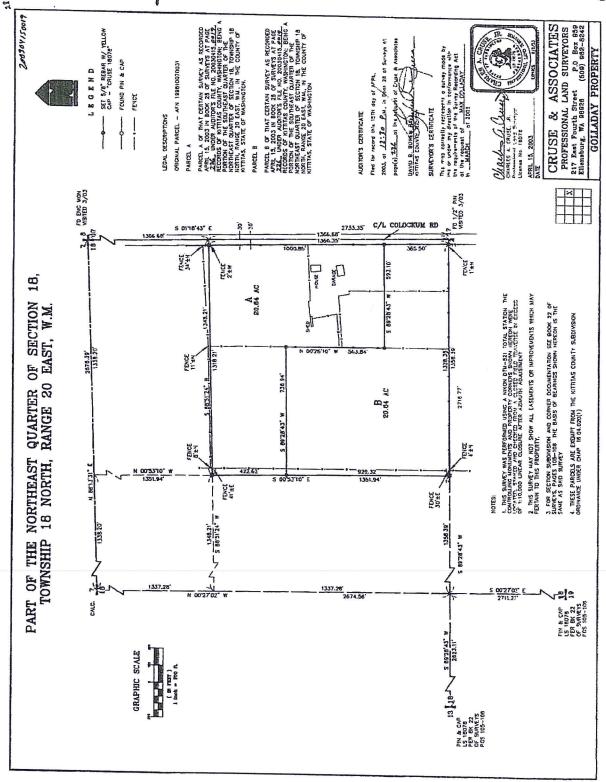

### CHRIS LONG BLA NARRATIVE:

Two existing 20.64 acre parcels fronting on Colockum Road will undergo equal acreage boundary line adjustments as shown on the attached map. Parcels will be served by private driveways, individual wells and septic tanks.

Parcels A and B of that certain survey as recorded April 15, 2003 in Book 28 of Surveys at page 226, under Auditor's File No. 200304150019, records of Kittitas County, Washington; being a portion of the Southeast Quarter of the Northeast Quarter of Section 18, Township 18 North, Range 20 East, W.M., in the County of Kittitas, State of Washington.

Note No. 2: All documents recorded in Washington State must include an abbreviated legal description and tax parcel number on the first page of the document. The abbreviated description for this property is: Parcels A and B, Book 28 of Surveys at page 226, portion of SE Quarter of NE Quarter of Section 18, Township 18N, Range 20E, W.M.