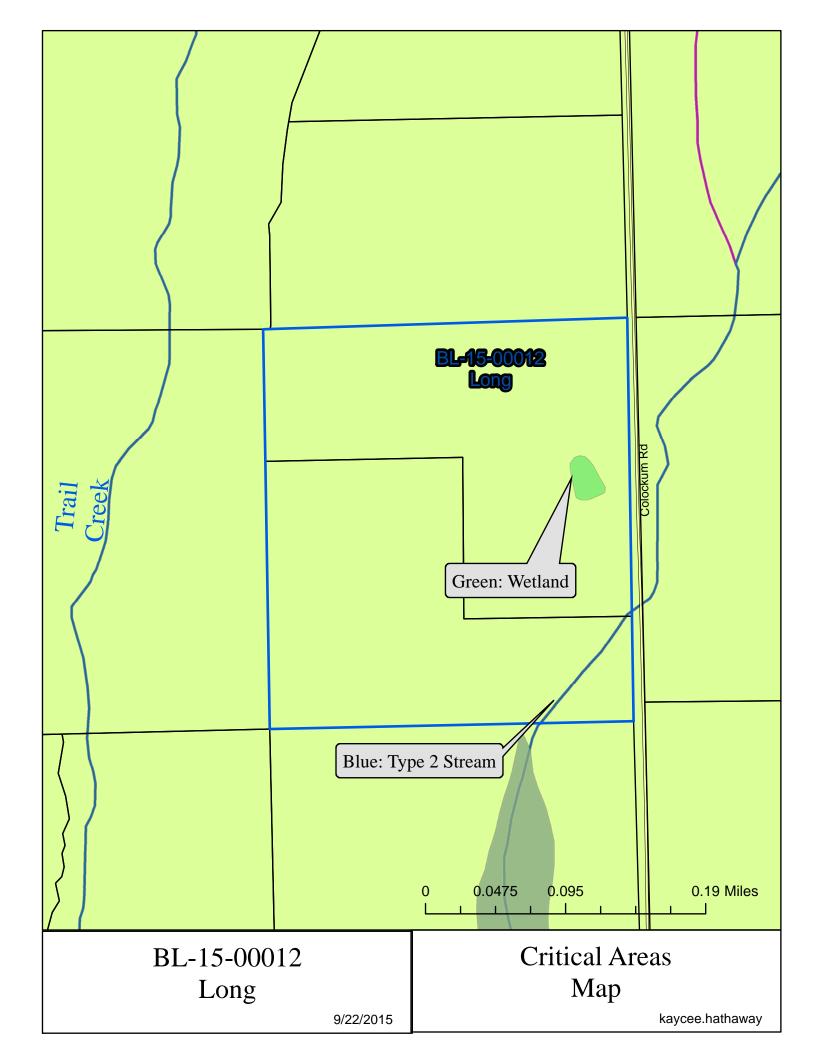

# Critical Areas Checklist

Tuesday, September 22, 2015 Application File Number BL-15-00012 м Planner Kaycee Hathaway ✓ No □ Yes Is SEPA required ☐ Yes ✓ No Is Parcel History required? What is the Zoning? Agriculture 20 H<sub>/</sub> ✓ Yes  $\square$  No Is Project inside a Fire District? If so, which one? Fire District 2  $\square$  Yes ✓ No Is the project inside an Irrigation District? If so, which one? □ Yes ✓ No Does project have Irrigation Approval? Which School District? Ellensburg ✓ No ☐ Yes Is the project inside a UGA? If so which one? ✓ No ☐ Yes Is there FIRM floodplain on the project's parcel? If so which zone? What is the FIRM Panel Number? ✓ No  $\square$  Yes Is the Project parcel in the Floodway? ✓ No If so what is the Water Body? What is the designation? ✓ Yes  $\square$  No Does the project parcel contain a Classified Stream? If so what is the Classification? Type 2 ✓ Yes  $\square$  No Does the project parcel contain a wetland? Freshwater Pond If so what type is it? □ Yes ✓ No Does the project parcel intersect a PHS designation? If so, what is the Site Name? Is there hazardous slope in the project parcel?  $\Box$  Yes ✓ No If so, what type?