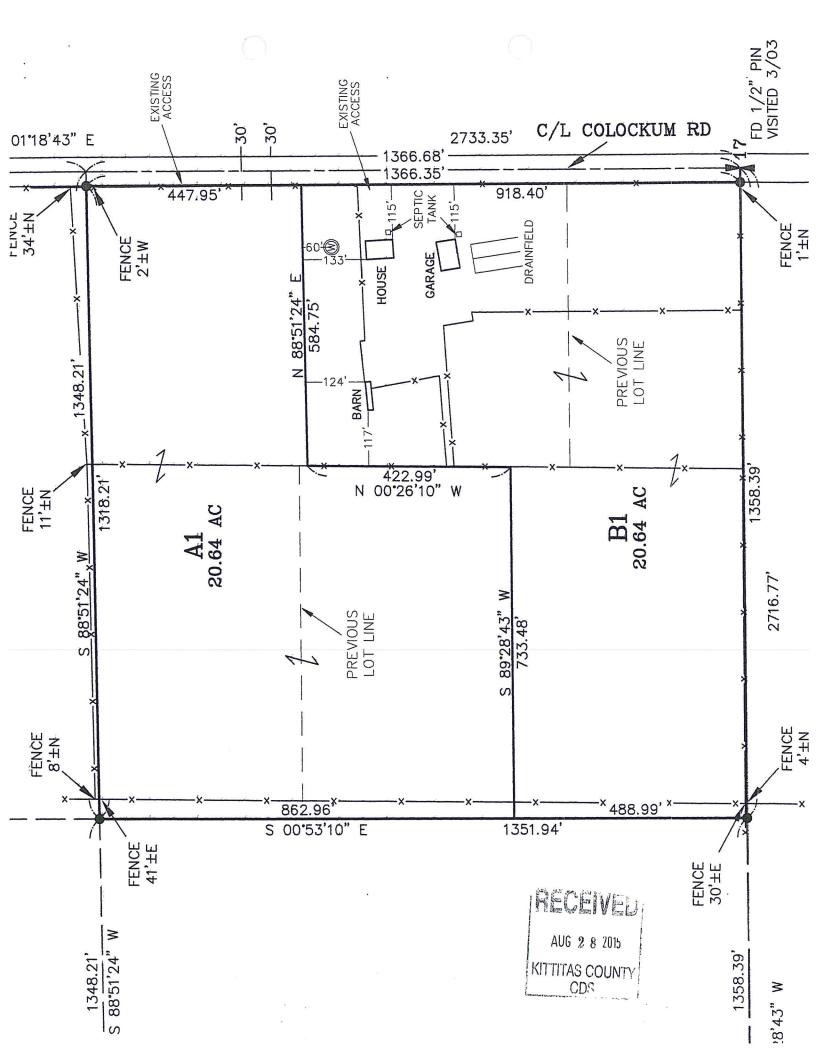

### CHRIS LONG BLA NARRATIVE:

Two existing 20.64 acre parcels fronting on Colockum Road will undergo equal acreage boundary line adjustments as shown on the attached map. Parcels will be served by private driveways, individual wells and septic tanks.

Parcels A and B of that certain survey as recorded April 15, 2003 in Book 28 of Surveys at page 226, under Auditor's File No. 200304150019, records of Kittitas County, Washington; being a portion of the Southeast Quarter of the Northeast Quarter of Section 18, Township 18 North, Range 20 East, W.M., in the County of Kittitas, State of Washington.

Note No. 2: All documents recorded in Washington State must include an abbreviated legal description and tax parcel number on the first page of the document. The abbreviated description for this property is: Parcels A and B, Book 28 of Surveys at page 226, portion of SE Quarter of NE Quarter of Section 18, Township 18N, Range 20E, W.M.