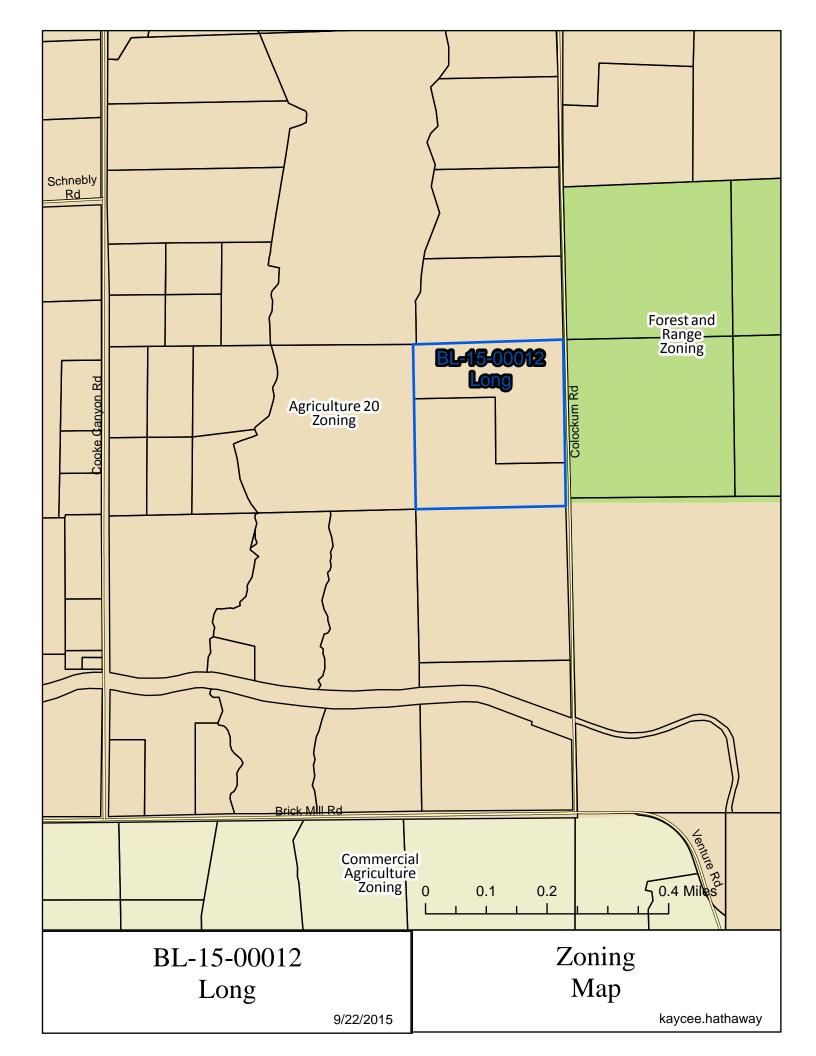

# Critical Areas Checklist

Tuesday, September 22, 2015 Application File Number BL-15-00012 м Planner Kaycee Hathaway ✓ No □ Yes Is SEPA required ☐ Yes ✓ No Is Parcel History required? What is the Zoning? Agriculture 20 H<sub>/</sub> ✓ Yes  $\square$  No Is Project inside a Fire District? If so, which one? Fire District 2  $\square$  Yes ✓ No Is the project inside an Irrigation District? If so, which one? □ Yes ✓ No Does project have Irrigation Approval? Which School District? Ellensburg ✓ No ☐ Yes Is the project inside a UGA? If so which one? ✓ No ☐ Yes Is there FIRM floodplain on the project's parcel? If so which zone? What is the FIRM Panel Number? ✓ No  $\square$  Yes Is the Project parcel in the Floodway? ✓ No If so what is the Water Body? What is the designation? ✓ Yes  $\square$  No Does the project parcel contain a Classified Stream? If so what is the Classification? Type 2 ✓ Yes  $\square$  No Does the project parcel contain a wetland? Freshwater Pond If so what type is it? □ Yes ✓ No Does the project parcel intersect a PHS designation? If so, what is the Site Name? Is there hazardous slope in the project parcel?  $\Box$  Yes ✓ No If so, what type?