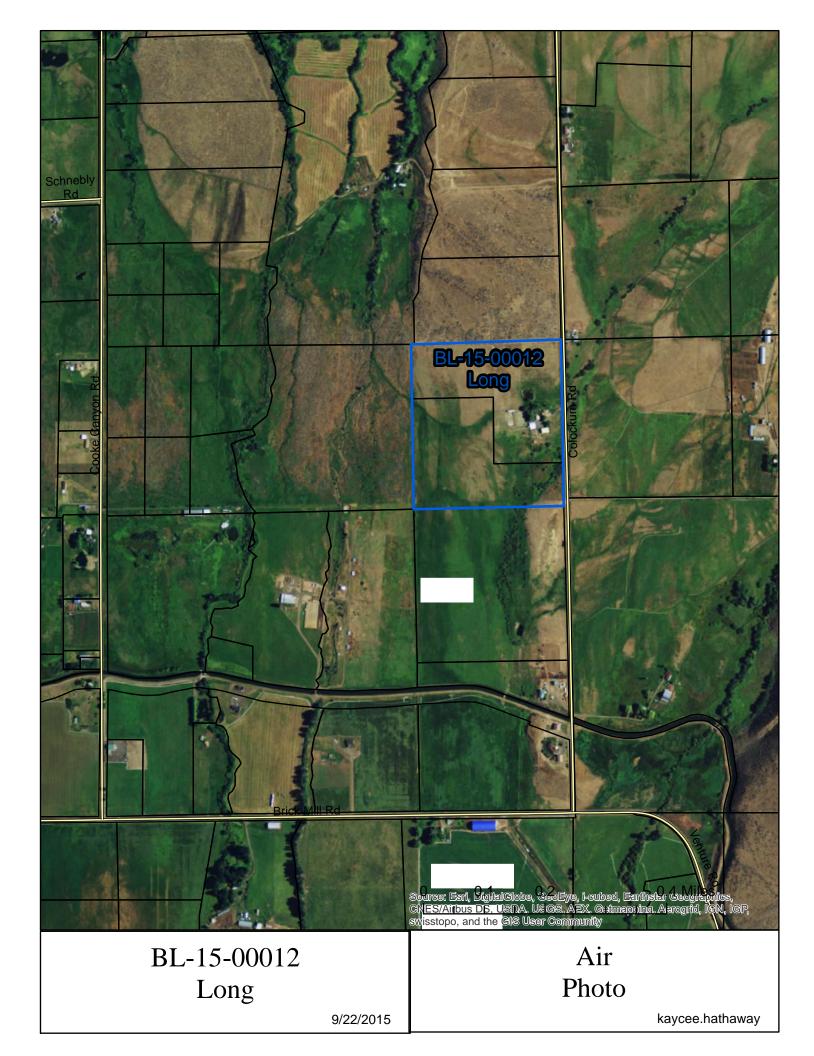

### CHRIS LONG BLA NARRATIVE:

Two existing 20.64 acre parcels fronting on Colockum Road will undergo equal acreage boundary line adjustments as shown on the attached map. Parcels will be served by private driveways, individual wells and septic tanks.